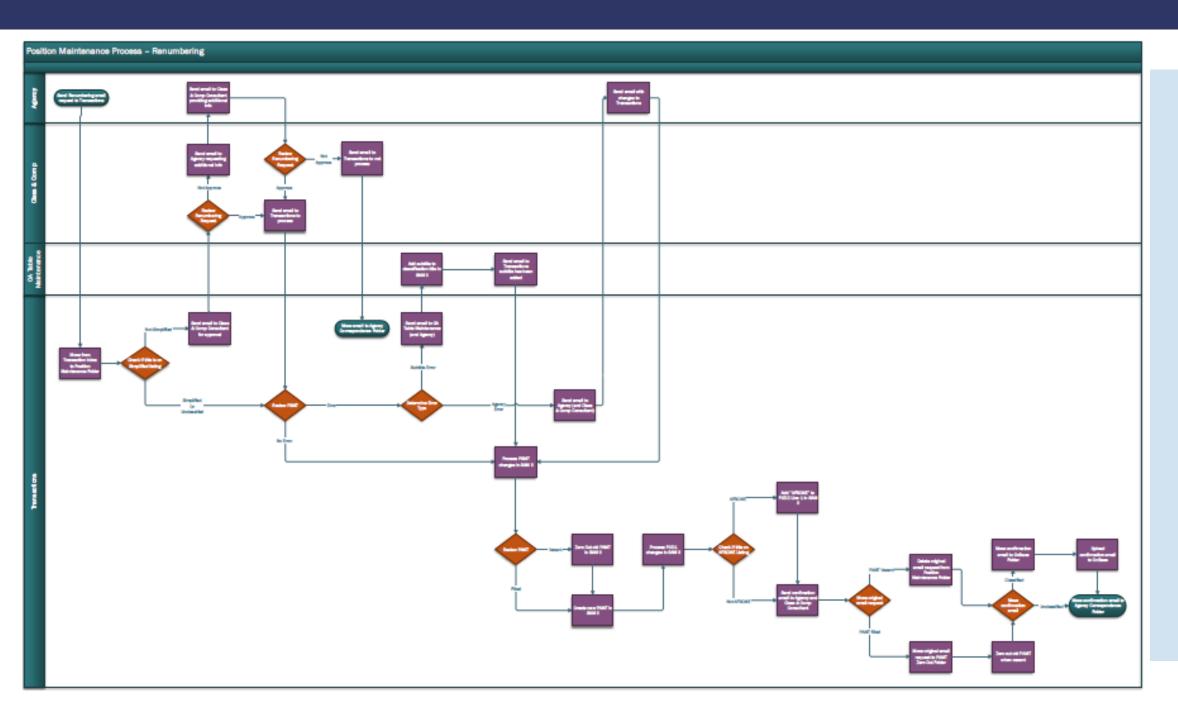

## Analyze

Process mapping showed multiple hand-offs and delays due to inconsistent information and missing approvals. Time to complete requests is significantly impacted by these delays.