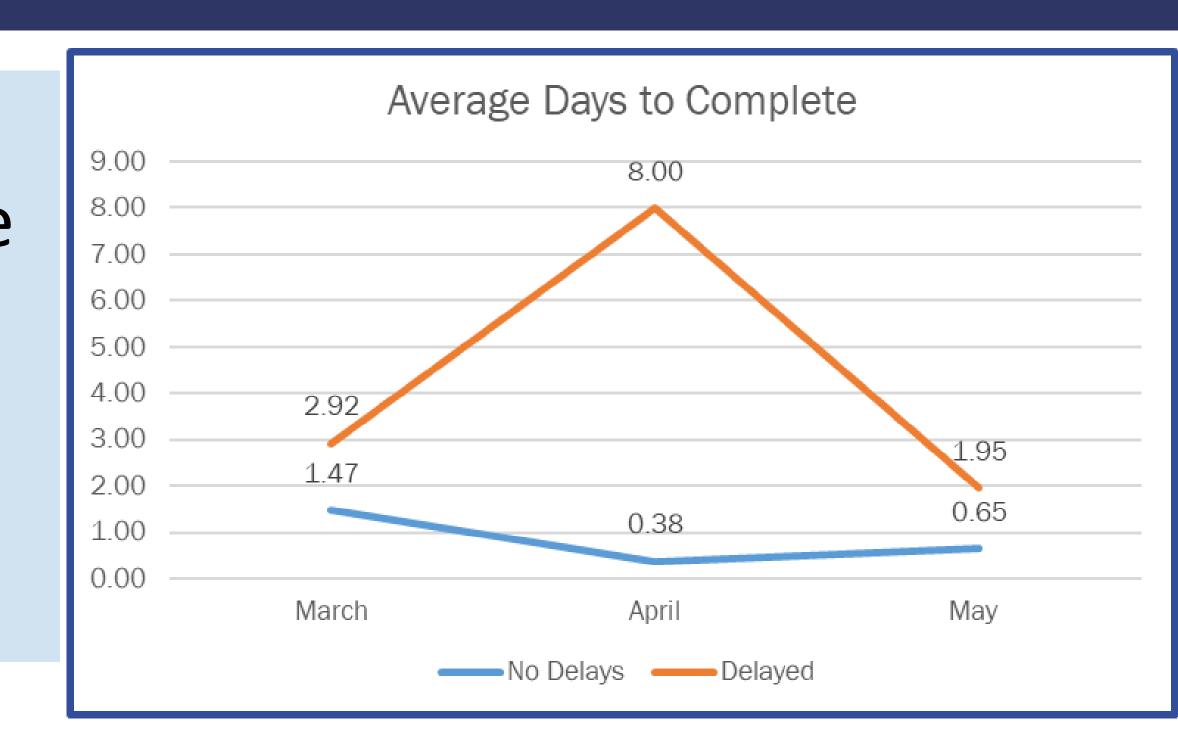

## Analyze

Process mapping showed multiple hand-offs and delays due to inconsistent information and missing approvals. Time to complete requests is significantly impacted by these delays.

## Action & Outcomes

Excel templates were created and shared for use by agency customers to promote consistent and thorough information submissions. The new tools were implemented in June 2022 with a goal to process 90% of requests within 24 hours.