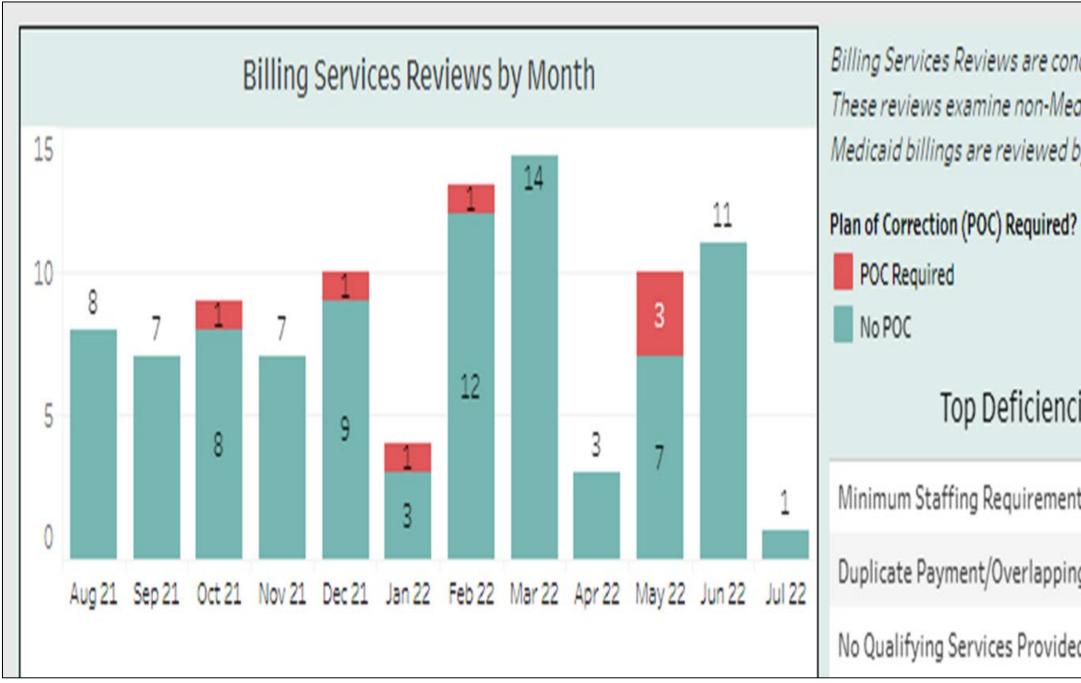

### Data

Billing Services Reviews are conducted at agencies on an as-needed or annual basis. These reviews examine non-Medicaid billings to ensure compliance with standards. Medicaid billings are reviewed by the Missouri Medicaid Audit & Compliance unit.

#### Top Deficiencies Found During BSR Reviews

| ements Not Met  | 55 |
|-----------------|----|
| opping Services | 19 |
| ovided          | 13 |